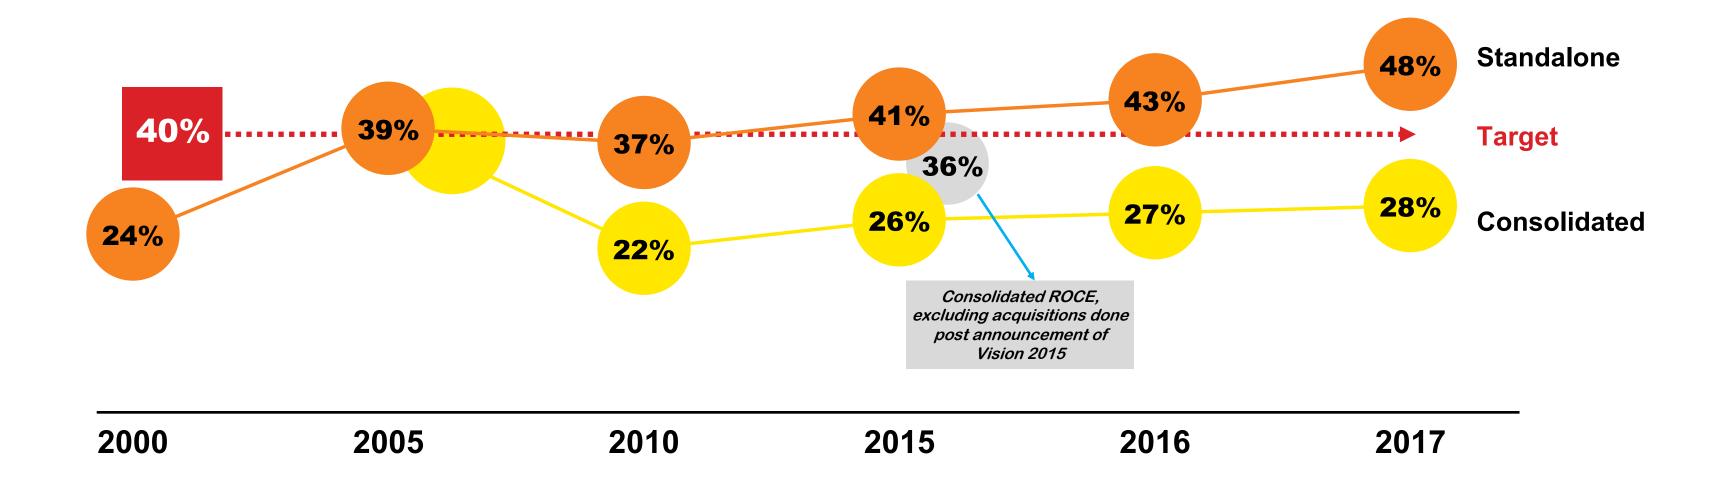

# A strong focus on ROCE.

- Return on Average Capital Employed (ROACE) for MSSL in our 5-year plans.
- All time high ROCE for Standalone at 48%