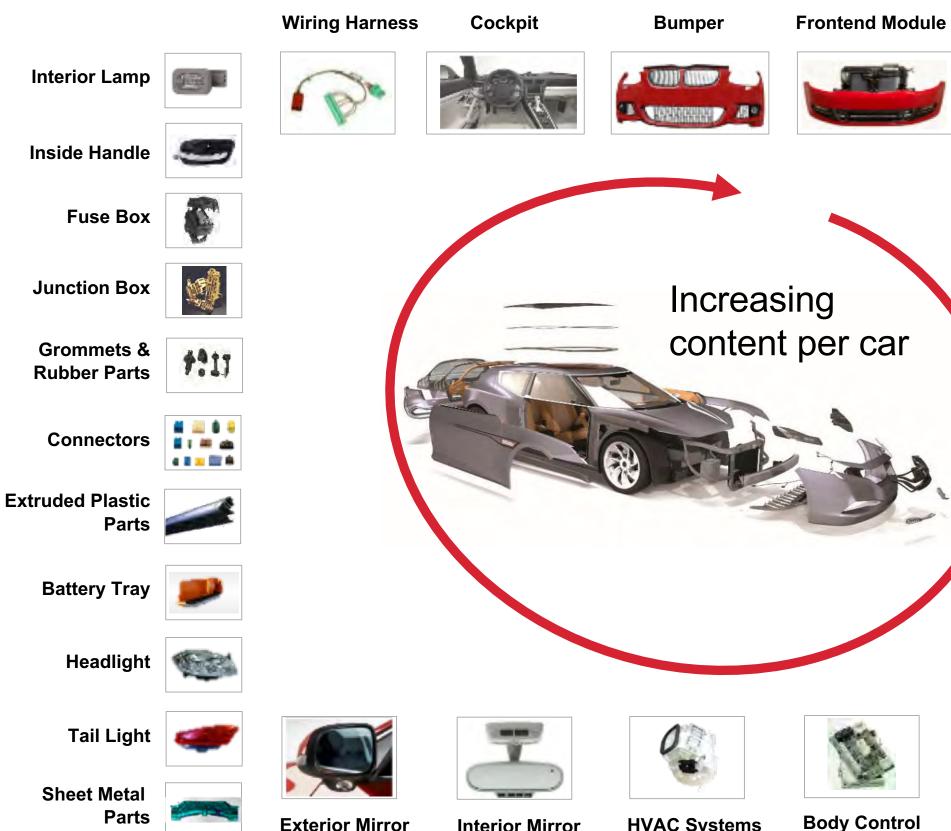

## Increasing content per car: a "not yet" company.

Focus on giving the best suited solutions to customers. with an open mind. In the process, we increase content per vehicle, serve more geographies, get new technologies, make new acquisitions, etc.

**Exterior Mirror** 

**Interior Mirror** 

**HVAC Systems** 

Module

**Pillar Trim** 

Air Cleaner Assy.

Spoiler

**Tail Gates** 

Compressor

**Door Trim** 