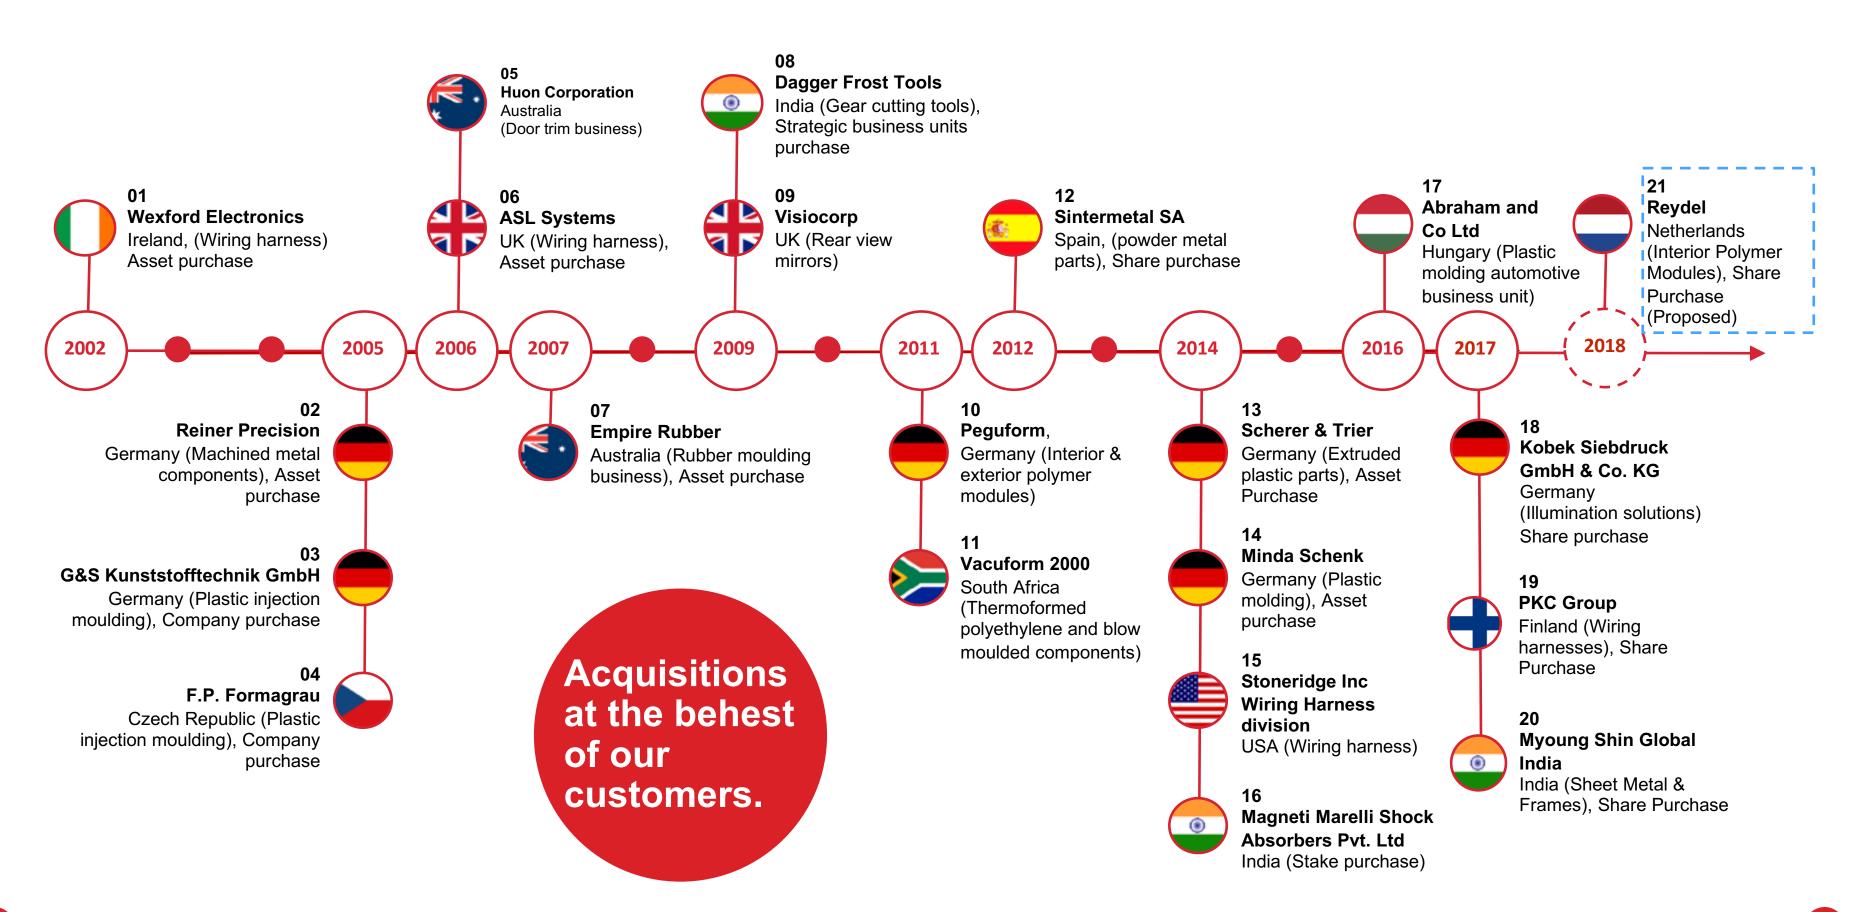

## Acquisitions.

The group has integrated 20 acquisitions since 2002, creating synergies while leaving companies to manage themselves as autonomously as possible.