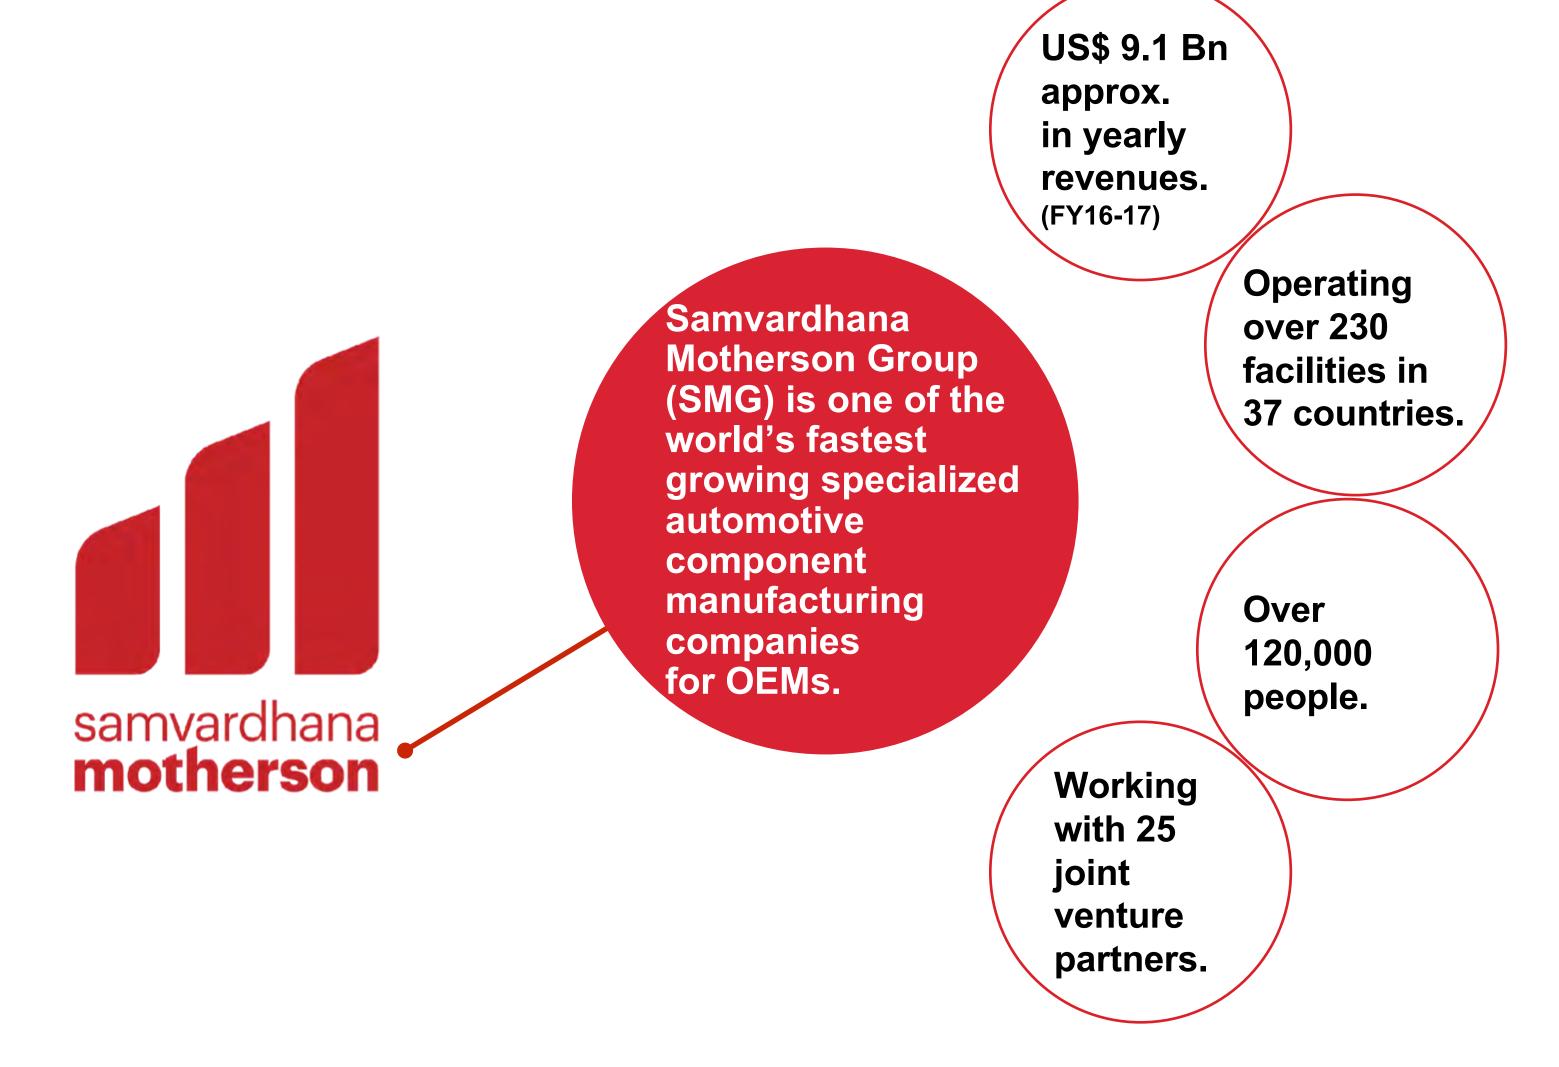

## Motherson.

Samvardhana
Motherson Group
was started in 1975
as a partnership
between Late Mrs.
Swaran Lata Sehgal
and her son
Mr. Vivek Chaand
Sehgal.

The name signifies a relationship of trust with all stakeholders.

# MSSL's core business units.

 One of the largest manufacturer of IP modules, door trims and bumpers for passenger cars in Europe & India

01 Modules, bumpers, door trims and plastic parts

% of

 One of the largest manufacturers of wiring harnesses for passenger cars in India and for commercial vehicles globally

**02** Wiring harnesses

 One of the largest manufacturer of rear-view mirrors globally, 03 Rear view mirrors

Since 1999-2000 we started to print our targets for the next 5 year plans in our Annual Report.