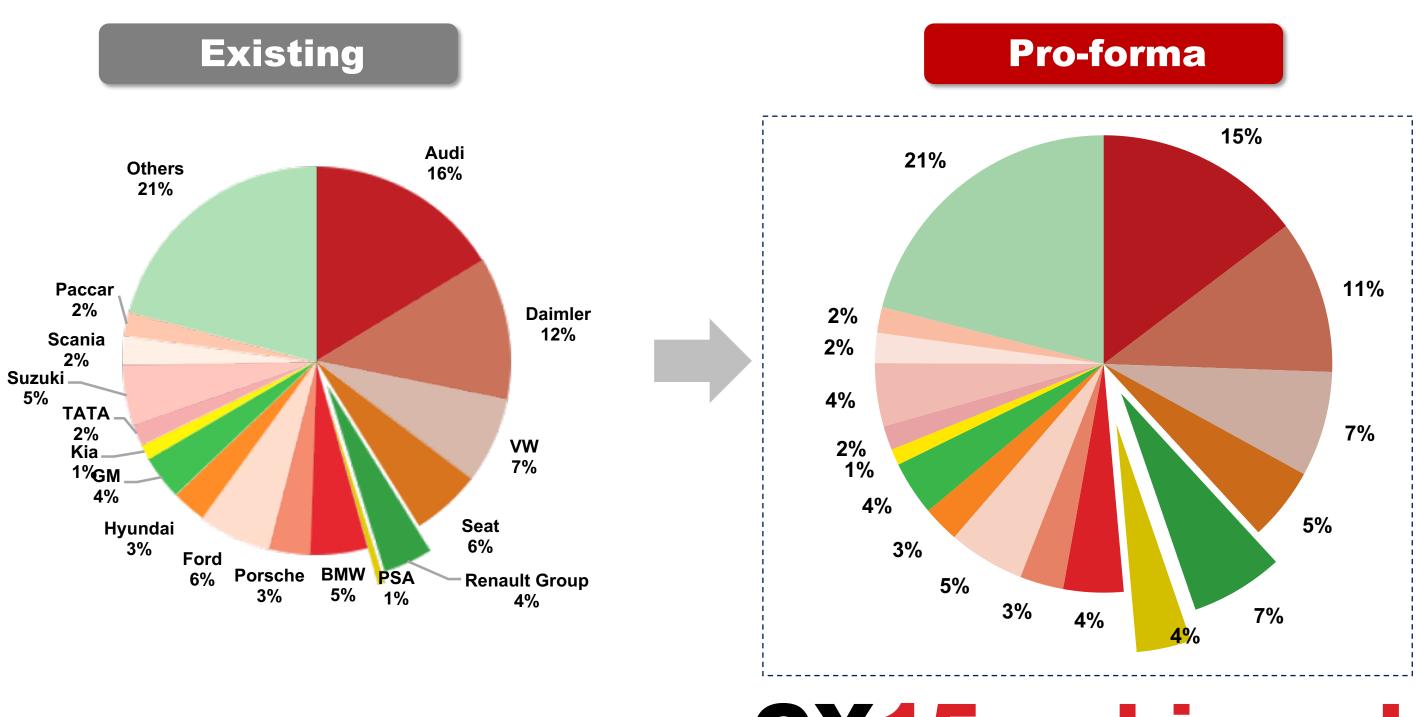

## Customer-wise revenue breakup.

3CX15

CX15 achieved

Please note that the split in the charts are based on Reydel's unaudited CY17 US GAAP figures

### 3CX15