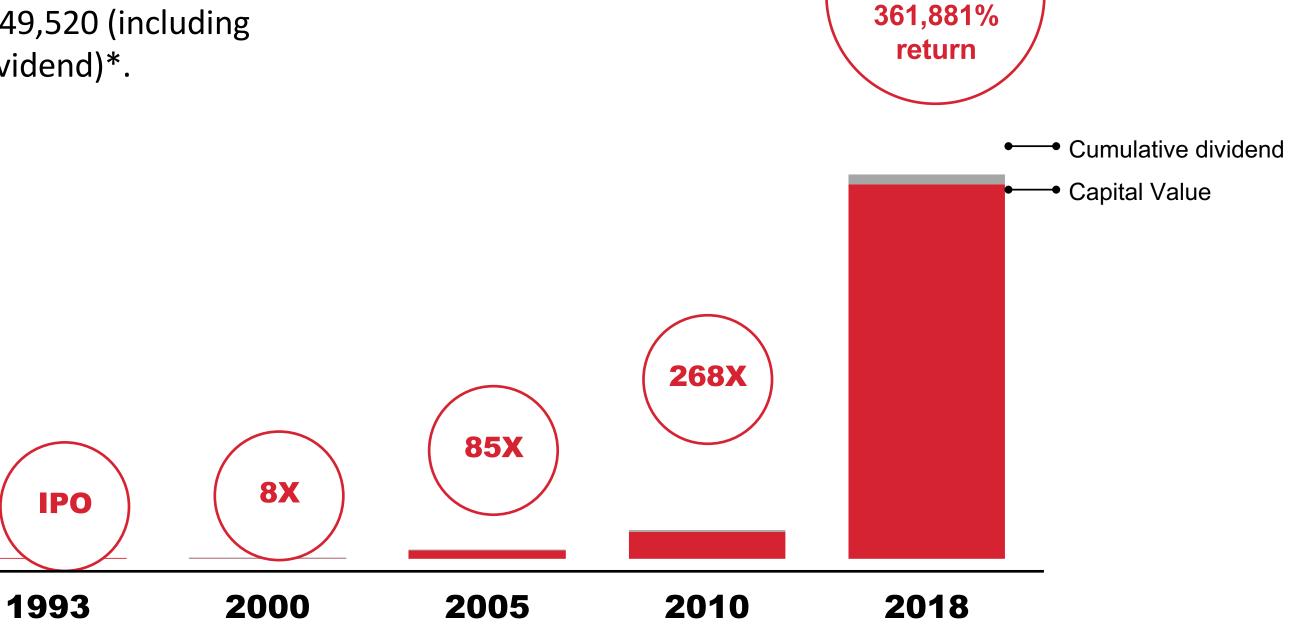

# Returns to shareholders.

• INR 2,500 invested in the MSSL IPO is worth INR 9,049,520 (including cumulative dividend)\*.

3,620 X which

is equal to