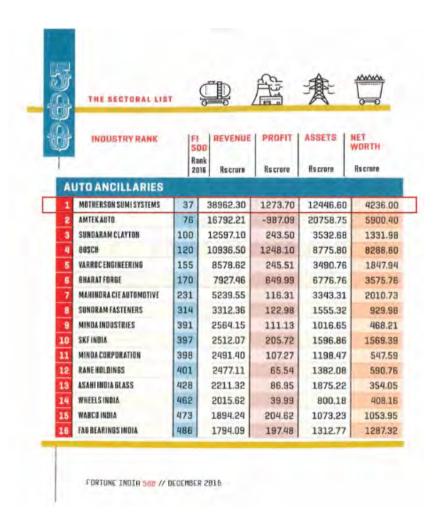

## Rankings.

| 29<br>Entrates                                                       | Morne                                                                             |                                                        | print talks                   | THEM GREAT<br>M EXCEPTION<br>PETE SHIPE<br>ANNELS IN<br>MARKET STATE | Personi<br>Novio<br>amores | Percent<br>ranges |       | Personi<br>reci si<br>pono<br>jero b | Praint                                                                                                                                                                                                                                                                                             | igr. |
|----------------------------------------------------------------------|-----------------------------------------------------------------------------------|--------------------------------------------------------|-------------------------------|----------------------------------------------------------------------|----------------------------|-------------------|-------|--------------------------------------|----------------------------------------------------------------------------------------------------------------------------------------------------------------------------------------------------------------------------------------------------------------------------------------------------|------|
| 7 Actigity line .<br>(46) £ 687 20-530; autoliscom                   | Klandergravorbikien 70, Sec. II., 7th Fr.<br>Stockholm, SE-107 24, Swedon         | der Certeur<br>chairman, president & CEO               | \$10.074                      | \$12,175                                                             | 34                         | 30                | 30    | 9                                    | Arrogo, sed iselly, selely electrodes, televing elterio,<br>trade control systems, radar, right elsion & carnets<br>estion systems                                                                                                                                                                 | 2    |
| 1 Toynta Bisfraita Cerp.<br>(31) 106-23-6611, toyota-bashdu zom      | 1-1 Tryorbectio<br>Karryo-sht. Alchii 448-9001, Japan                             | Shales Trynda<br>charrote                              | 9,600 h                       | 10,675 k                                                             | - 18                       |                   | $\pi$ | 3                                    |                                                                                                                                                                                                                                                                                                    | -    |
| (6) 521-60-0; bed sev                                                | Cari-Touri-Sinon 76<br>Ladvapolalas, 67056, Develop                               | Kert Trick<br>chieven                                  | 138                           | 10,012                                                               | 30                         | 41                | 20    | +3                                   | Coulon, salityth, engineering planter, portunel rains, coderis,<br>leate finits, intrinsists & suffery replectes                                                                                                                                                                                   | 1    |
| Hachi Arbirolini Spitero                                             | Shin-Okerushi skig, 24 Okerushi 2 chome                                           | Hidaalii Baki                                          | 8,100 to                      | 9,24E N                                                              | 2                          | -                 | ~     | -                                    | Engles management, selectric powertrain & prise control                                                                                                                                                                                                                                            | 3    |
| Serventham Mohamor Grass<br>(81) 120-46/1255, noberson com-          | Pail No. 1. Sector 127, Norda - Creatio<br>Nech Expery , Norda ILF (20000), India |                                                        | 1,075 %                       | 7,261                                                                | 12                         | - 31              | 36    | 4                                    | Restrieus pointent, plantie vandules pochietus PV, door Mans<br>is burmann, samag kommenant, modelel plantie; paste di acceptibiles,<br>socieded & colorated robber componente, lighting systems,<br>all inteles manifects, posti acceptionente, spincia absorbers,<br>16WC hydriene X end between | 1    |
| (248) 754-9000; bargeamor.com                                        | Autom Hills, MI 48325 (ISA                                                        | procident & CED                                        | 3.076                         | Killer                                                               |                            | -                 | ,-    | 14                                   | resource gets, major water energy system, general system<br>emblace systems thermal systems, transmisters disch<br>systems, transmission-control systems, larger management<br>systems it scaling electric reactions.                                                                              |      |
| Magneti Marelli S.p.A.<br>(JB) 02-972-27-111: regretima ellucim      |                                                                                   | Patro Girler<br>CEO                                    | 1,730                         | 7,4151                                                               | 15                         | FE                | 10    |                                      | Lighten, powerfier, electronics, o agreement systems lights<br>& passive shock almothers, exhand systems & pledic parts                                                                                                                                                                            |      |
| Pfedic Gresser Co.<br>(23) 43-37-64-63; plasticommunicam             |                                                                                   | Caured Strelle<br>(Depress & CED)                      | 7,60                          | 8,210                                                                | 25                         | 35                | -11   | 3                                    | Tanches, Iraniferati resolutes, reserved modules, fembres bury<br>parties & funt systems                                                                                                                                                                                                           |      |
| (34) St-379-19-99, gestamp.com                                       | Minuso XII, 18<br>Madrel, Medrel 20014, Spain                                     | Transcisco Riberos:<br>provident & CEO                 | 7,605                         | 17.511                                                               | - 31                       | . 90              | 18    | - 3                                  | Melal computerit: & emeralises, lauty-in-off fie it charge.<br>& mechanices                                                                                                                                                                                                                        |      |
| (347) 453-5000; lenners com                                          | 500 N. Finic Drike<br>Lube Forwell, B. 600MS, USA                                 | Grega Shemili<br>chestrein & CS.CI                     | 7,367                         | 5,070                                                                | 49                         | 3                 | 16    |                                      | Emission committy disnet, manifolds, activitie comenters, disnet<br>effective/med systems, colarlytic reduction matters, shock about<br>druts 6 electronic suppresion products 6 systems.                                                                                                          |      |
| (11) 3-34/3-7111: Kelle co.jp                                        | 4-3-3 Takarang, Minde itu<br>Takyu, 106-8715, Japan                               | Massarian Oresia<br>chiarmo & (EU)                     | 7.2191                        | 5,3701                                                               | 2                          | 4                 | 10    | 66                                   | Education Reporting                                                                                                                                                                                                                                                                                | 7    |
| HELLA KGAN Havek & Co.<br>(40) 2541-38-0; hellacom                   | Ruteder Strame 75<br>Lippitalt (9/662, Germany                                    | Roff Bheidenbach<br>CED                                | 7.100 %                       | 7,582 %                                                              | 17                         | 399               | 24    | -                                    | Electronic & lighting components & systems                                                                                                                                                                                                                                                         |      |
| Hyundal-WW Cirp.<br>(67) 55-790-9714: hyunda-walcom                  | 391-3 Gamerijkong-dring, Changueri<br>Gyeongown 641110, South Korea               | president & CEC                                        | 7,9451                        | 7,4801                                                               | 1                          |                   | 83    | â                                    | Hallshifts societists, angless transfercation, power transfer ands,<br>changin marketer, acres & restanted parts.                                                                                                                                                                                  |      |
| 5 Toyoda Gasel Gr.<br>(31) 552-500-1555: Inyoda-gaselica (p          |                                                                                   | Tatseli Acidinia<br>chairmer                           | 8,081                         | 7,739.9                                                              | 78                         | 6                 | 86    | -                                    | Safety, seeining & etherium systems; option echnolisis, endersor total,<br>hydrocytismis: front toronic & tool systems                                                                                                                                                                             |      |
| (49) 5951-21-6; https://doi.org/                                     | Mac-Stree-Cit 1<br>Coding, USASS, Terryony                                        | CEO CEO                                                | 8,783                         | 8,725                                                                | 8                          | 51                | 21    | -                                    | Window regulation, they contained power Highle order or, and<br>structures & comparents, closure systems, electric recom-<br>& differs & doctronics                                                                                                                                                | -    |
| (AC) 1527-523-536 (An arm)                                           | P.O. Box SE, Recollect. Workensterd to VSB DNL (Index Kongdom)                    | Philip Swath<br>CEIT, GKN Universe                     | 5,740                         | 0.585                                                                | *                          | 3                 | 23    | 3                                    | Driveline habitatio, crewinds & NAID powder netal orgine &<br>being residen companies is standard and area & chance system                                                                                                                                                                         |      |
| JATED<br>(11) 143-01-0047: adoption in                               | 790-7, Historial<br>Pull City, Shippoint 417-8565, Jugari                         | Derson Makabania<br>president & CEO                    | 8,666.5                       | 6,207 \$                                                             | *                          | 7                 | 70    | -                                    | Admide hast mann & revisions y while here makes                                                                                                                                                                                                                                                    |      |
| Tenteler Automobilizatrak Grasii<br>(49) 5254-61-0; historican       | An der Talle 27 51<br>Paderbern, 33105, Germany                                   | Laurent Fauru<br>CED                                   | 6,496                         | 6.30                                                                 | 25                         | 56                | 12    | 10                                   | Chasols components 5 mediales, engine 6 extract systems, christias<br>components, lightweight selections 5 solutions for wardle mealify.                                                                                                                                                           |      |
| Flex B-Bate Sarp.<br>(217) 278-2800; flex-a-gate care                | 1806 E University Ave.<br>University Clean                                        | Shanad Athan<br>cherryso & CEC                         | 5.434                         | 6.500                                                                | 91                         | ē                 | 2     | 1                                    | Interior & otherior pasties, motal burnous and hitches, stressural motal assembles, formed a signal lighting, nectioned assembles & projetyping & recognition.                                                                                                                                     |      |
| DE Group<br>(25) 2-36/504-5: locgroup com                            | A Just Lite Feetand<br>Findel, L-1788, Luxerstoons                                | Indian Slave Miles<br>president & CEU                  | 8,000                         | 5,201                                                                | 51                         | 38                | 3     | -                                    | Enough existing franched panels, common down, but then, it overteen systems from a facultic.                                                                                                                                                                                                       | F    |
| Witsabishi Electric Corp.<br>(31) 63-5218-2111; mitsabidankettir san | 2.7 8 Maranouchi, Chiyodo ku —<br>Taliyo, 100-8319 Japan                          | Maschi Sokuyama<br>mpresentative eukative office       | 5,000 fc<br>or, prisobert 5.1 | 6,000 fc                                                             | 81                         | 22                | E     |                                      | Engire management, gritten, audio & marigation systems; allemente, & stantar ministre.                                                                                                                                                                                                             | 7    |
| Taiota Corp.<br>(31) 3-4-3503-3222 Interaction                       | AFK (Me S. Tower LW, 4-6 Repower)<br>1-charte Mantines, Tayon XX-6403, Japan      | Singelines Telephone<br>characteristic president & CEO | 5.888 to                      | 5,380 (                                                              | W                          | - 22              | 36    | 5                                    | datage, seel bills, electroses, electry whesh it blocks bits<br>it bedies                                                                                                                                                                                                                          |      |
| Dana Holding Corp.<br>(419) 817-2000; Bers Corp.                     | 3939 Technology Othis<br>Mourea CH 43537 USA                                      | James Karrsickas<br>president & CZ O                   | 5.628                         | 6,060                                                                | 53                         | 26                | 13    | ė                                    | Aribs, attwestufts & susting & thermal management products                                                                                                                                                                                                                                         |      |

SMG's ranking has gone up from 40<sup>th</sup> in 2014 to 26<sup>th</sup> in 2016 in global automotive suppliers by Automotive News

MSSL ranked No. 1
auto ancillary in India for
7 consecutive years by
Fortune India