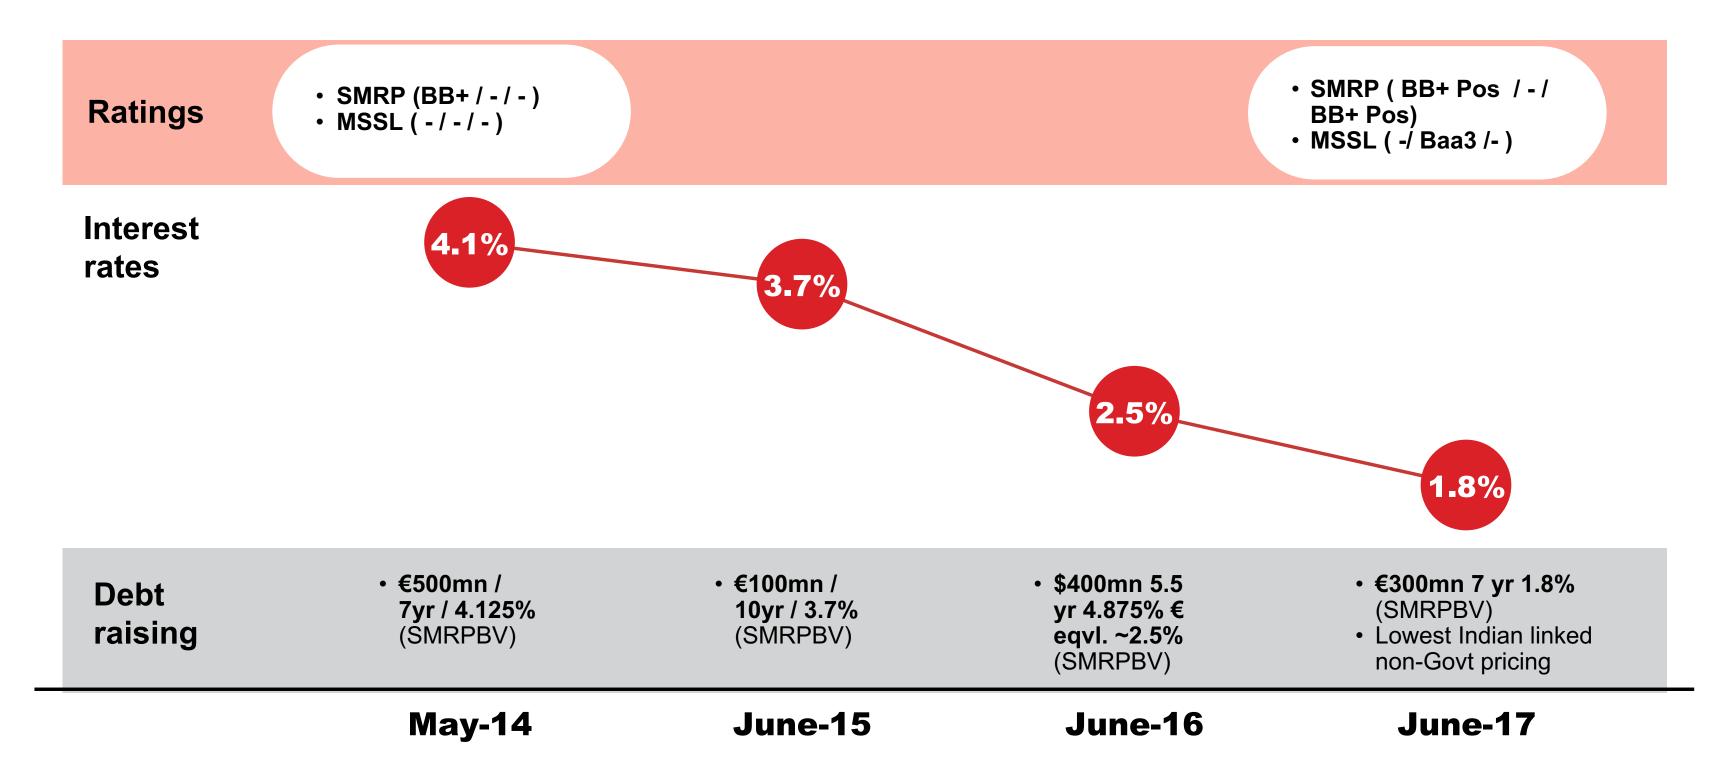

### Finance Cost.

Raising funds, while reducing financing costs. Significant improvement in credit rating recognised and rewarded by investors.

Innovation & **Technology Award** 

Supplier Award for Partnership (support in global growth)