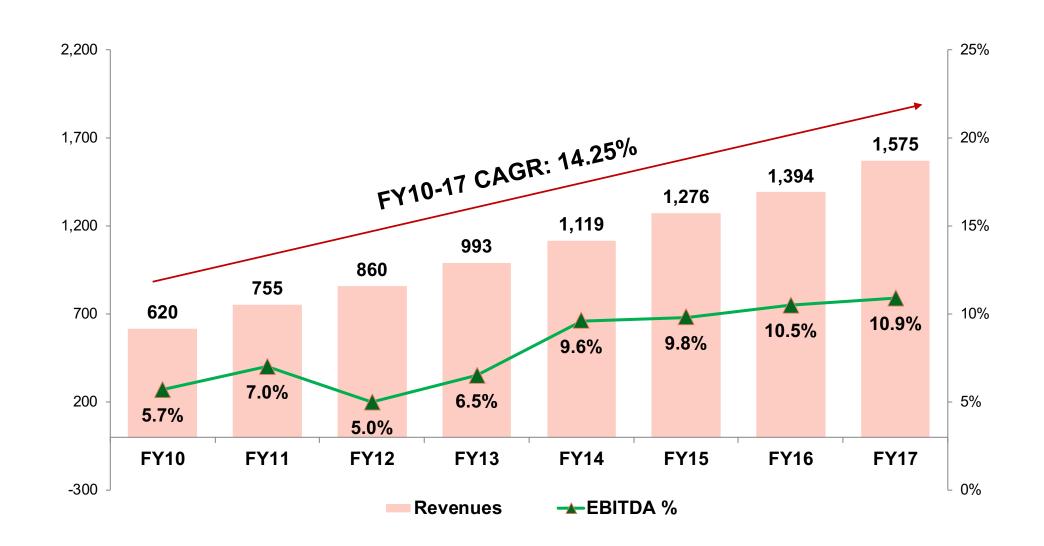

## Delivering growth while statying disciplined.

• MSSL consolidated revenues (Rs. in millions)

<sup>\*</sup> Revenues of PKC group (acquired at the end of March 2017) of Euro 845.67 million for 2016 on performa