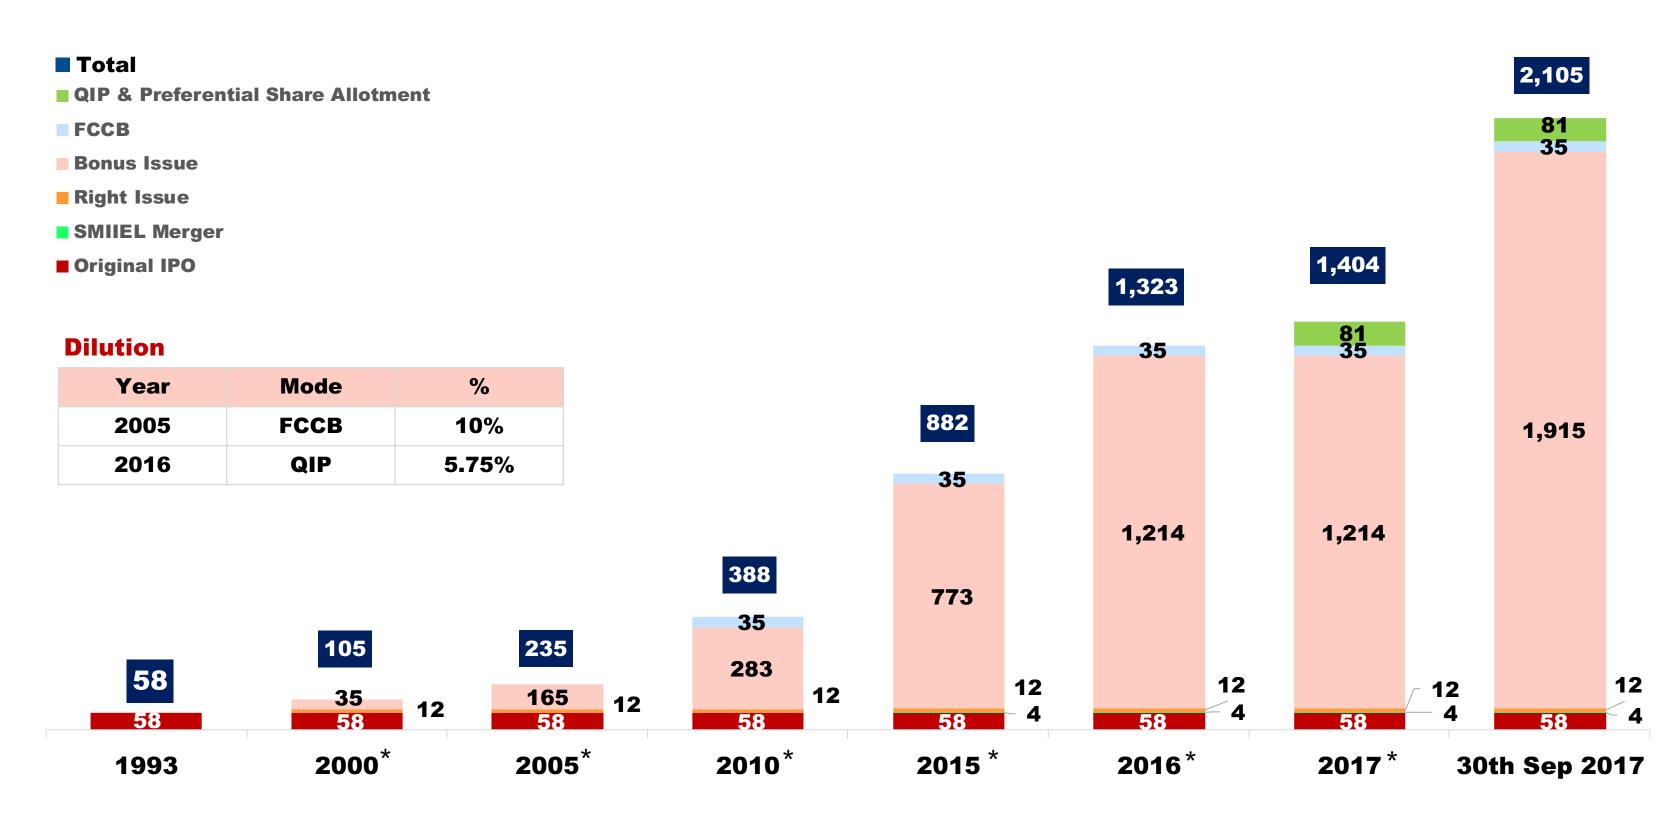

| \$ million  | CY17P <sup>1</sup> |
| Revenues    | 1,048              |
| EBITDA      | 68                 |
| EBIT        | 48                 |
| Gross Debt  | 25                 |
| Cash        | 88                 |

1. Unaudited US GAAP figures

**Door Panels** 

#### **Reydel Product Portfolio**

#### **Instrument Panels**



**Console Modules** 



**Cockpit Modules** 



**Decorative Parts** 



# Motherson and Reydel – Combined Geographic Overview.

Over 250 facilities in 41 countries.



## Customer-wise revenue breakup.

3CX15



CX15 achieved





Please note that the split in the charts are based on Reydel's unaudited CY17 US GAAP figures

## Geography-wise revenue breakup.

### 3CX15



### 40% Payout: Stated Dividend Policy



## Current share capital.

(Rs. in millions)



# 03 Our "not so secret" recipe.

How Motherson creates value.



## Strengthening customer trust via QCDDMSES performance.

1. Quality

Seamlessly fit global quality standards of the customer.

2. Cost Work at leading

cost levels.

#### 8. Sustainability

Be committed to longterm greatness rather than transactional relationships.

3. Design

Provide design support for current products and new concepts.

#### 4. Delivery

Deliver globally and be able follow the customer where they need us.

### 7. Environment

Meet the highest environmental standards.

#### 6. Safety

Work to the highest standards of safety.

5. Management

Lead the organisation with the highest governance standards.

## Increasing content per car: a "not yet" company.

Focus on giving the best suited solutions to custo