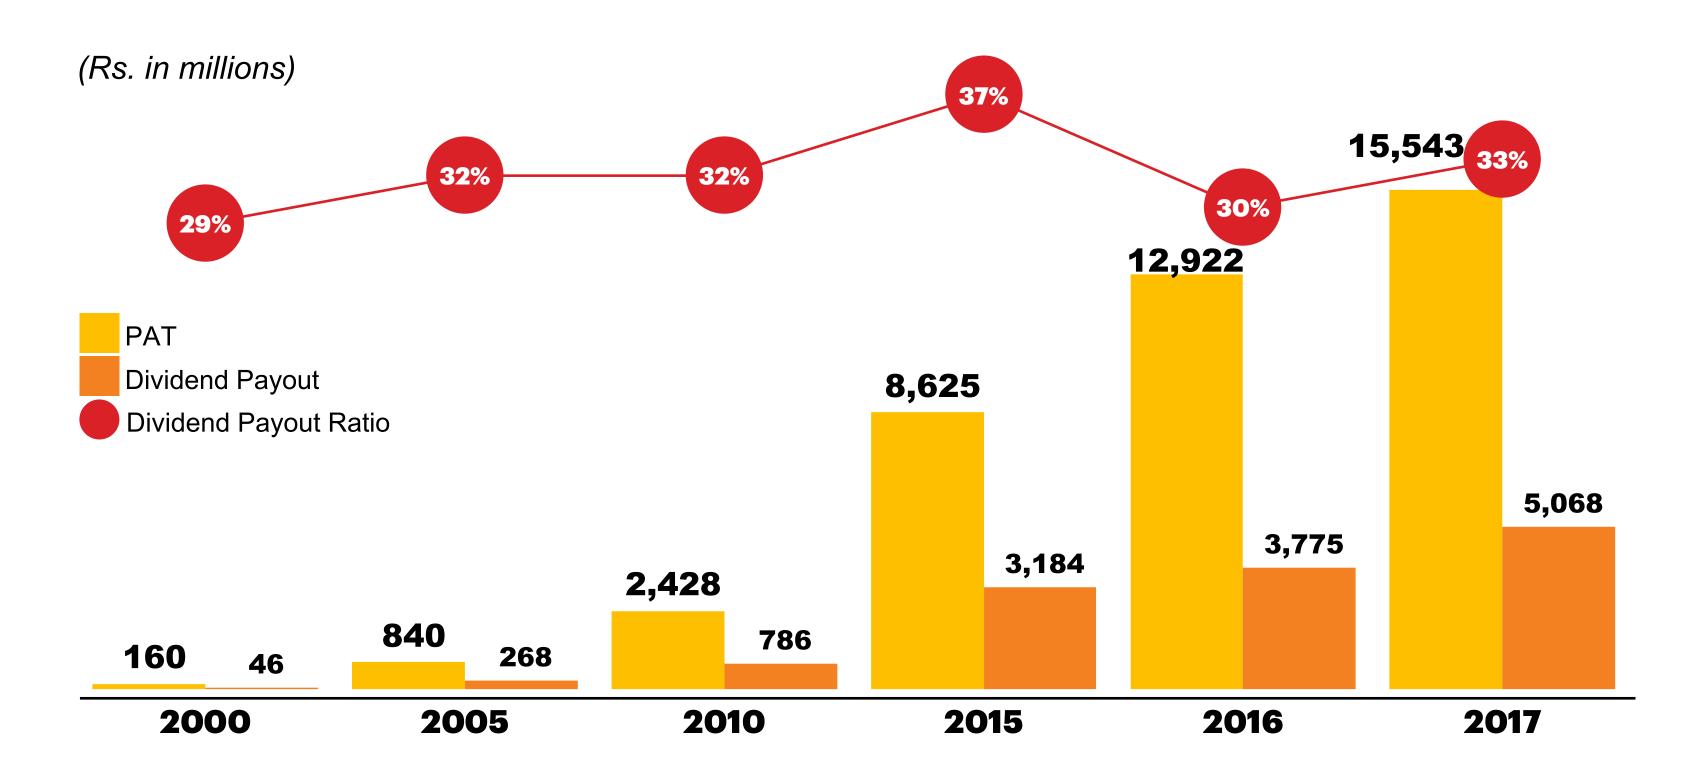

lights   |
|-------------|--------------------|
| \$ million  | CY17P <sup>1</sup> |
| Revenues    | 1,048              |
| EBITDA      | 68                 |
| EBIT        | 48                 |
| Gross Debt  | 25                 |
| Cash        | 88                 |

1. Unaudited US GAAP figures

**Door Panels** 

#### **Reydel Product Portfolio**

#### **Instrument Panels**



**Console Modules** 



**Cockpit Modules** 



**Decorative Parts** 



# Motherson and Reydel – Combined Geographic Overview.

Over 250 facilities in 41 countries.



## Customer-wise revenue breakup.

3CX15



CX15 achieved





Please note that the split in the charts are based on Reydel's unaudited CY17 US GAAP figures

## Geography-wise revenue breakup.

### 3CX15



### 40% Payout: Stated Dividend Policy



## Current share capital.

(Rs. in millions)



# 03 Our "not so secret" recipe.

How Motherson creates value.



## Strengthening customer trust via QCDDMSES performance.

1. Quality

Seamlessly fit global quality standards of the customer.

2. Cost Work at leading

cost levels.

#### 8. Sustainability

Be committed to longterm greatness rather than transactional relationships.

3. Design

Provide design support for current products and new concepts.

#### 4. Delivery

Deliver globally and be able follow the customer where they need us.

### 7. Environment

Meet the highest environmental standards.

#### 6. Safety

Work to the highest standards of safety.

5. Management

Lead the organisation with the highest governance standards.

## Increasing content per car: a "not yet" company.

Fo