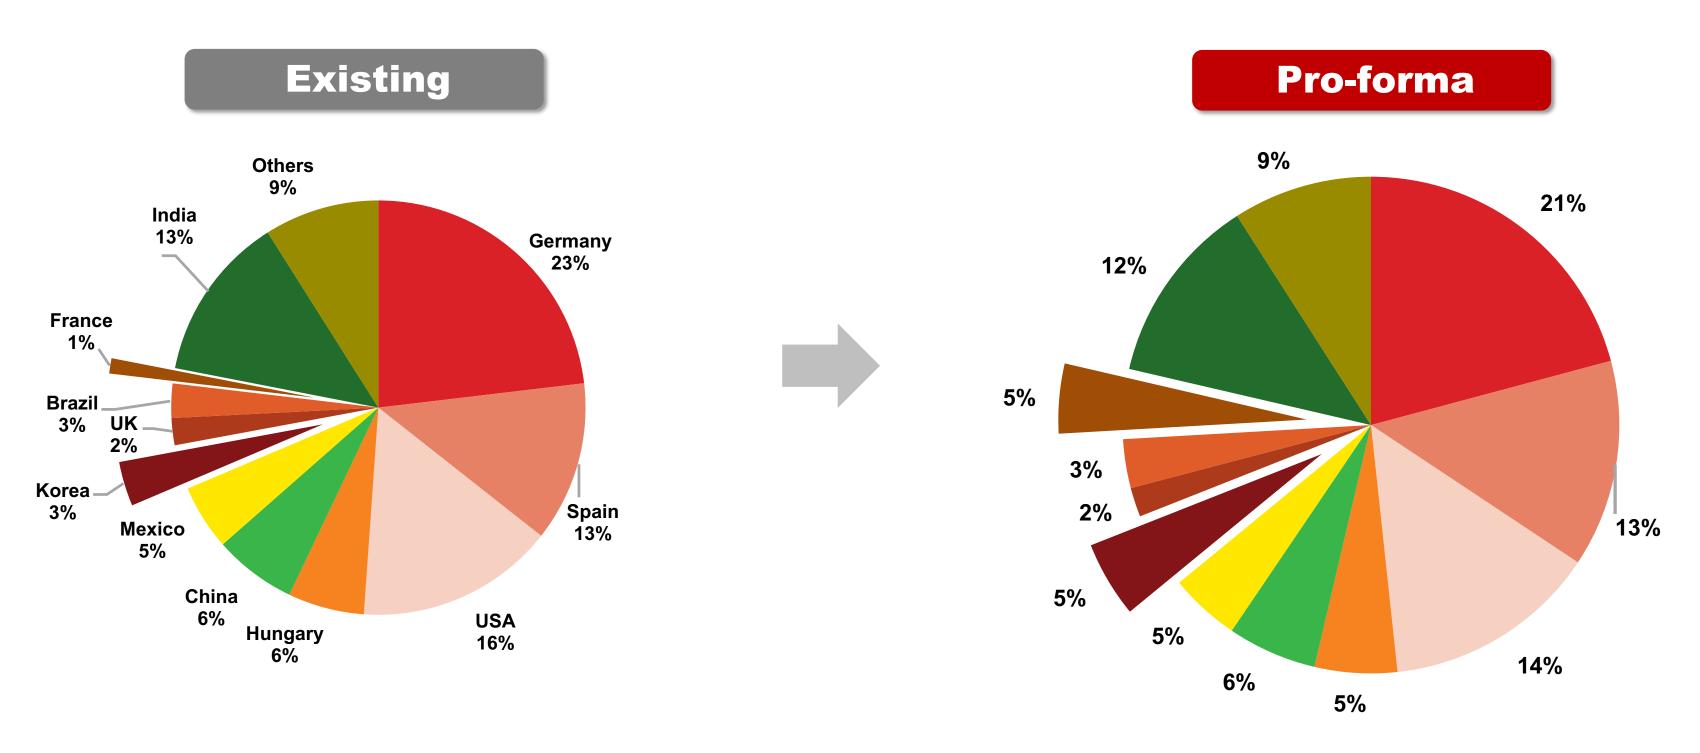

# Motherson and Reydel – Combined Geographic Overview.

Over 250 facilities in 41 countries.

## Customer-wise revenue breakup.

3CX15

CX15 achieved

Please note that the split in the charts are based on Reydel's unaudited CY17 US GAAP figures

## Geography-wise revenue breakup.

### 3CX15