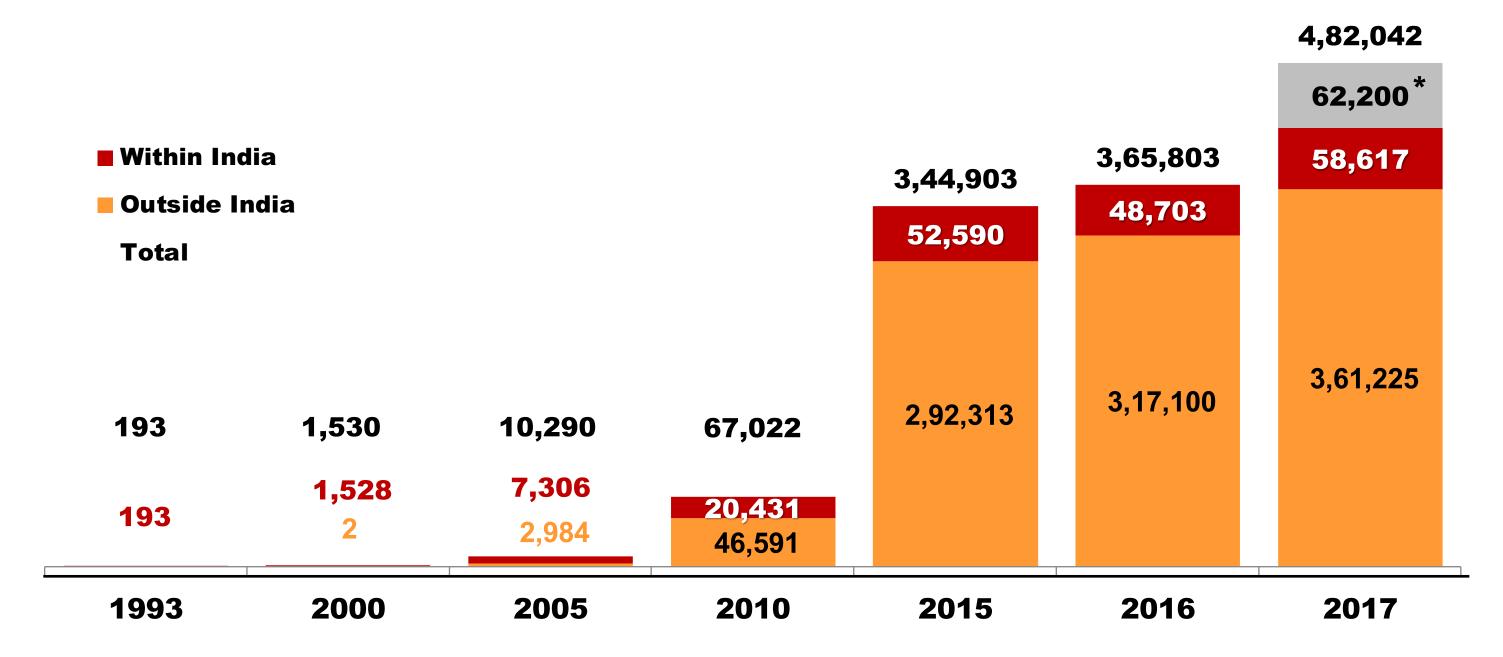

# O2 Our path of profitable growth.

## Delivering growth while statying disciplined.

• MSSL consolidated revenues (Rs. in millions)

<sup>\*</sup> Revenues of PKC group (acquired at the end of March 2017) of Euro 845.67 million for 2016 on performa